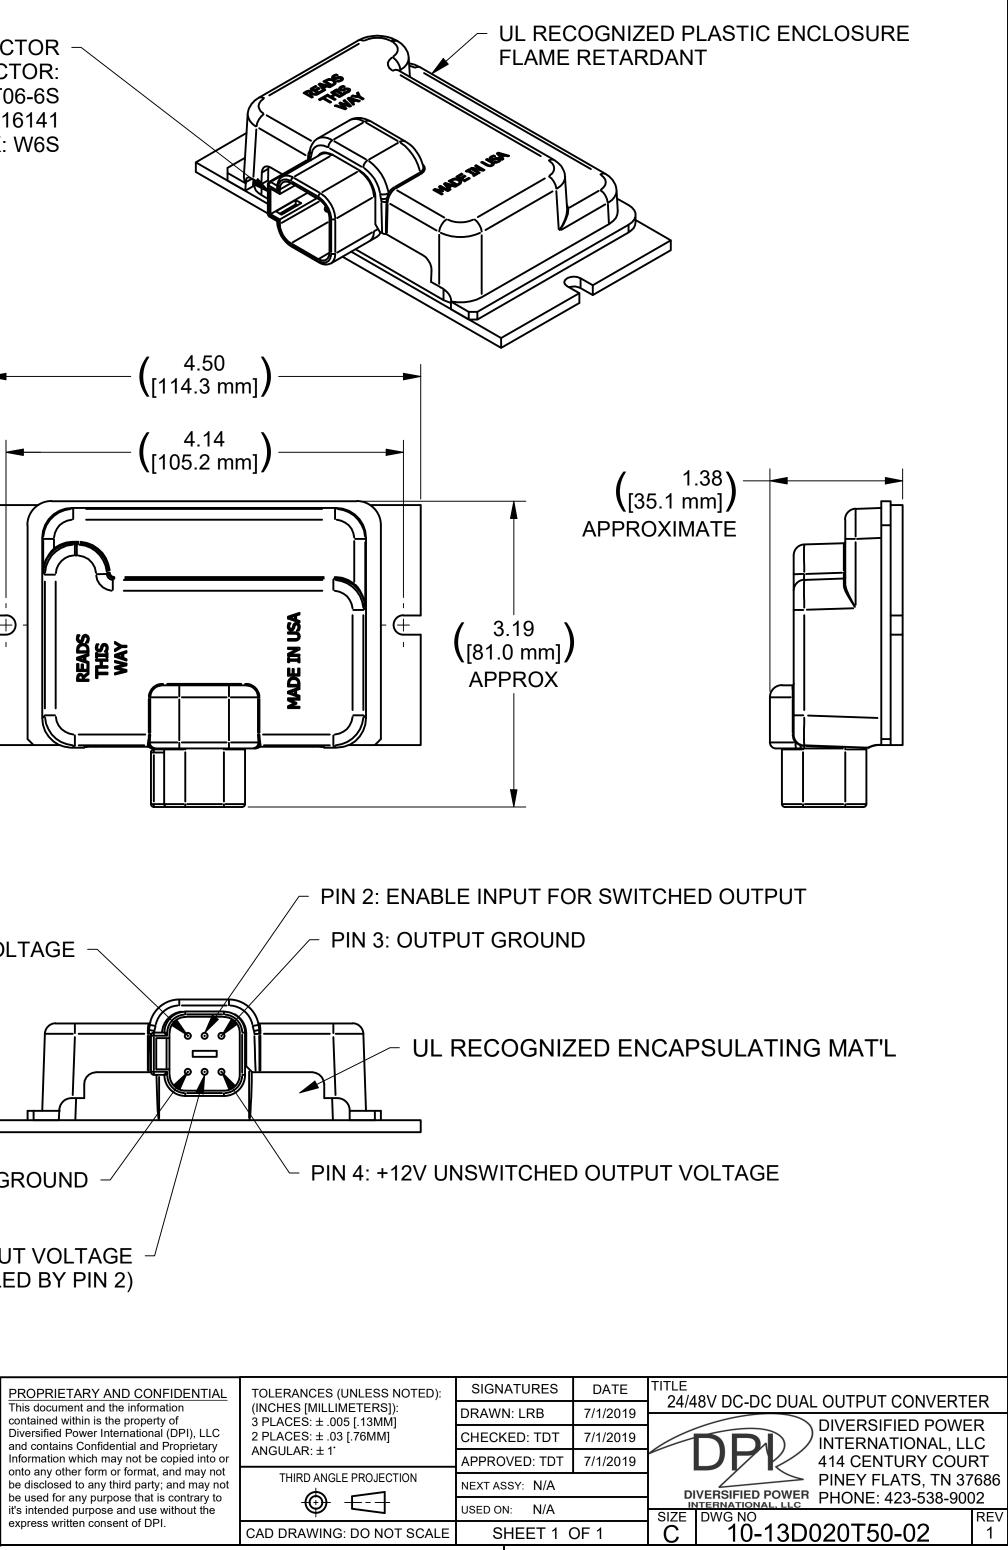

|   |                                                                                                                                                                                                                                                               |                                                                                                                                          |          |            |                                                              | $\forall$                                                                                               |                                                                                                                                                                      |
|---|---------------------------------------------------------------------------------------------------------------------------------------------------------------------------------------------------------------------------------------------------------------|------------------------------------------------------------------------------------------------------------------------------------------|----------|------------|--------------------------------------------------------------|---------------------------------------------------------------------------------------------------------|----------------------------------------------------------------------------------------------------------------------------------------------------------------------|
| ļ | REV                                                                                                                                                                                                                                                           | REVISION DESCRIPTION                                                                                                                     | APPROVED | DATE       |                                                              |                                                                                                         |                                                                                                                                                                      |
| ŀ | 1                                                                                                                                                                                                                                                             | ADDED P/N & WIRING HARNESS                                                                                                               | TDT      | 11/11/2020 |                                                              |                                                                                                         |                                                                                                                                                                      |
|   | NOTES:<br>1. INPUT:<br>INPUT Vdc MIN: 19 - 20 Vdc<br>INPUT Vdc MAX: 72 - 76 Vdc<br>I/P CURRENT: 15.0 Adc - 4.0 Adc                                                                                                                                            |                                                                                                                                          |          |            |                                                              | DTF13-6P TYPE CONNECTOR<br>MATING CONNECTOR:<br>HOUSING: DT06-6S<br>SOCKET: 0462-209-16141<br>LOCK: W6S |                                                                                                                                                                      |
|   | O/<br>EF<br>17<br>20                                                                                                                                                                                                                                          | JTPUT:<br>'P VOLTAGE: 13.5 Vdc ± 5%<br>FICIENCY: >95%.<br>'Adc Cont @ 25°C.<br>Adc Cont @ 25°C WITH 40sq in<br>'P PROTECTION: SHORT CIRC |          |            | 23 - 27 A                                                    |                                                                                                         |                                                                                                                                                                      |
|   | 3. CONTROL:<br>IGNITION KEY TURN ON: B+ (BATTERY POSITIVE)                                                                                                                                                                                                    |                                                                                                                                          |          |            |                                                              | $\begin{pmatrix} .18\\ [4.6 \text{ mm}] \end{pmatrix}$                                                  |                                                                                                                                                                      |
|   | <ul> <li>4. THERMAL PROTECTION:<br/>THERMAL SWITCH: 115° C, INTERNAL THERMISTOR, SELF<br/>RECOVERY</li> <li>5. ENVIRONMENTAL:<br/>OPERATING TEMPERATURE: -30°C TO +50°C, UNRESTRICTED<br/>AIRFLOW<br/>STORAGE TEMPERATURE: -40°C TO +125°C AMBIENT</li> </ul> |                                                                                                                                          |          |            |                                                              |                                                                                                         |                                                                                                                                                                      |
|   |                                                                                                                                                                                                                                                               |                                                                                                                                          |          |            |                                                              | <b>(</b> [63.5 mm] <b>)</b>                                                                             | MAX READS                                                                                                                                                            |
| Þ | 6. MECHANICAL:<br>WEIGHT: (LBS/KG): 0.64 LBS ± 2 OZ, 0.29 KG.<br>VIBRATION: MEETS SAE 1211, ASTM-D-4728 TRUCK SPECTRUM<br>SHOCK: MEETS SAE 1211, ASTM-D-4728 TRUCK SPECTRUM                                                                                   |                                                                                                                                          |          |            |                                                              | 2X (.201 [5.11 mm]) _/<br>WIDE SLOT                                                                     |                                                                                                                                                                      |
|   | 7. SAFETY: MEETS cUL-1012 (POWER UNITS OTHER THAN CLASS-1.<br>FULLY ISOLATED OUTPUTS/INPUTS FROM CHASSIS<br>AGENT MARKING: E466206, CE, FCC                                                                                                                   |                                                                                                                                          |          |            |                                                              | PIN 1: +24/48V INPUT VOLTAGE                                                                            |                                                                                                                                                                      |
|   |                                                                                                                                                                                                                                                               | MI: GENERAL PURPOSE EMI F<br>CC PART-A                                                                                                   | ILTERING | I/P & O/P  |                                                              |                                                                                                         |                                                                                                                                                                      |
| _ | 9. PACKAGING:<br>INDIVIDUALLY PACKAGED<br>CRAFT BOX<br>36X PER MASTER CARTON.                                                                                                                                                                                 |                                                                                                                                          |          |            | PIN 6: INPUT GROUND                                          |                                                                                                         |                                                                                                                                                                      |
|   |                                                                                                                                                                                                                                                               |                                                                                                                                          |          |            | PIN 5: +12V SWITCHED OUTPUT VOLTAGE<br>(CONTROLLED BY PIN 2) |                                                                                                         |                                                                                                                                                                      |
|   |                                                                                                                                                                                                                                                               |                                                                                                                                          |          | VRHA0092   |                                                              |                                                                                                         | PROPRIETARY AND C<br>This document and the inf<br>contained within is the pro<br>Diversified Power Internat<br>and contains Confidential<br>Information which may no |